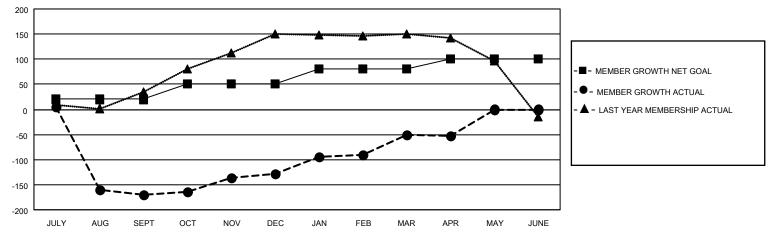

## MONTHLY MEMBERSHIP PROGRESS REPORT

LOCATION INDIA District 316 A Results as of: 4/30/2022

| Clubs         |               |             |               | Members               |                        |                         |                                                    |
|---------------|---------------|-------------|---------------|-----------------------|------------------------|-------------------------|----------------------------------------------------|
|               | RESULTS FOR   | R 2021-2022 |               | RESULTS FOR 2021-2022 |                        |                         |                                                    |
| QUARTER       | NEW CLUB GOAL | NEW CLUBS   | DROPPED CLUBS | QUARTER MEM           | BER GROWTH NET<br>GOAL | MEMBER GROWTH<br>ACTUAL | DROPPED<br>MEMBERS ACTUAL<br>(including transfers) |
| JULY/AUG/SEPT | 1             | 0           | 9             | JULY/AUG/SEPT         | 20                     | 46                      | 213                                                |
| OCT/NOV/DEC   | 1             | 0           | 0             | OCT/NOV/DEC           | 30                     | 85                      | 43                                                 |
| JAN/FEB/MAR   | 1             | 2           | 0             | JAN/FEB/MAR           | 30                     | 80                      | 3                                                  |
| APR/MAY/JUNE  | 1             | 0           | 0             | APR/MAY/JUNE          | 20                     | 4                       | 6                                                  |

## GOALS AND ACTUAL MEMBERS CUMULATIVE

| DROPPED CLUBS: 9 |     | 26 CLUBS OF 61 ADDED 1 OR<br>MORE NEW MEMBERS | GENDER DISTRIBUTION                 |                |  |
|------------------|-----|-----------------------------------------------|-------------------------------------|----------------|--|
|                  |     | MORE NEW MEMBERS                              | MALE                                | 1,524 (78.19%) |  |
|                  |     |                                               | FEMALE                              | 425 (21.81%)   |  |
| DROPPED MEMBERS  |     |                                               | NON BINARY                          | 0 (0.00%)      |  |
|                  |     |                                               | PREFER NOT TO ANSWER                | 0 (0.00%)      |  |
| DECEASED         | 7   |                                               |                                     |                |  |
| CLUB CANCELLED   | 181 | CLICK HERE FOR CUMULATIVE                     | TOTAL FAMILY UNIT MEMBERS           | 729            |  |
| OTHER            | 77  | MEMBERSHIP DATA                               |                                     |                |  |
| TOTAL            | 265 |                                               | FAMILY MEMBERS PAYING HALF DUES 430 |                |  |
|                  |     |                                               |                                     |                |  |