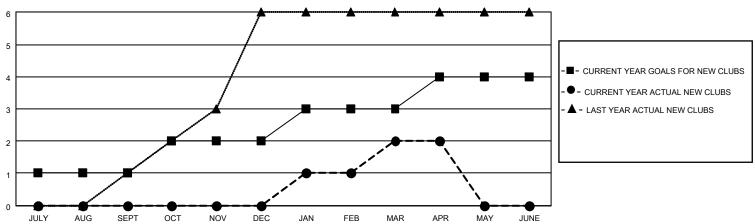

## MONTHLY MEMBERSHIP PROGRESS REPORT

LOCATION INDIA District 316 A Results as of: 4/30/2022

| Clubs         |               |             |               | Members               |                        |                         |                                                    |
|---------------|---------------|-------------|---------------|-----------------------|------------------------|-------------------------|----------------------------------------------------|
|               | RESULTS FOR   | R 2021-2022 |               | RESULTS FOR 2021-2022 |                        |                         |                                                    |
| QUARTER       | NEW CLUB GOAL | NEW CLUBS   | DROPPED CLUBS | QUARTER MEM           | BER GROWTH NET<br>GOAL | MEMBER GROWTH<br>ACTUAL | DROPPED<br>MEMBERS ACTUAL<br>(including transfers) |
| JULY/AUG/SEPT | 1             | 0           | 9             | JULY/AUG/SEPT         | 20                     | 46                      | 213                                                |
| OCT/NOV/DEC   | 1             | 0           | 0             | OCT/NOV/DEC           | 30                     | 85                      | 43                                                 |
| JAN/FEB/MAR   | 1             | 2           | 0             | JAN/FEB/MAR           | 30                     | 80                      | 3                                                  |
| APR/MAY/JUNE  | 1             | 0           | 0             | APR/MAY/JUNE          | 20                     | 4                       | 6                                                  |

## GOALS AND ACTUAL NEW CLUBS CUMULATIVE